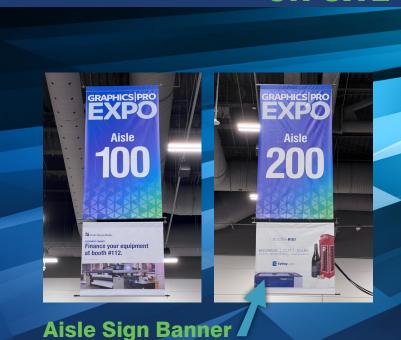

## **ON-SITE SIGNAGE**

The most affordable and effective way to ensure you have an aerial presence. Banner(s) are hung below the aisle number(s).

#### Rates:

 \$1,250 per aisle/per city (Printing and hanging costs of each banner are included)

#### **Artwork Specs:**

- 3' L x 4' W
- Include company logo, name, booth #, and tagline
- Please Note: there is a 4" pole pocket on the top and bottom (design accordingly)