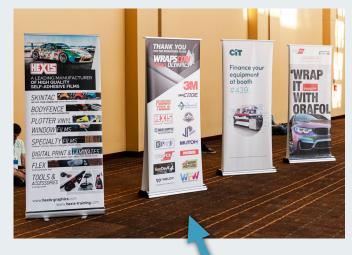

### **Banner Stands**

These high-impact billboards are placed in high-traffic areas such as the show entrance, registration, food court areas, etc., and are designed to drive attendees to your booth.

#### Rates:

\$1,250 per city

#### **Artwork Specs:**

- · PDF or JPG with fonts embedded or converted to outlines
- Resolution of 100ppi, 38" x 87"
- Billboards are double-sided (image will be replicated on both sides)

See graphics-pro-expo.com/exhibit for details